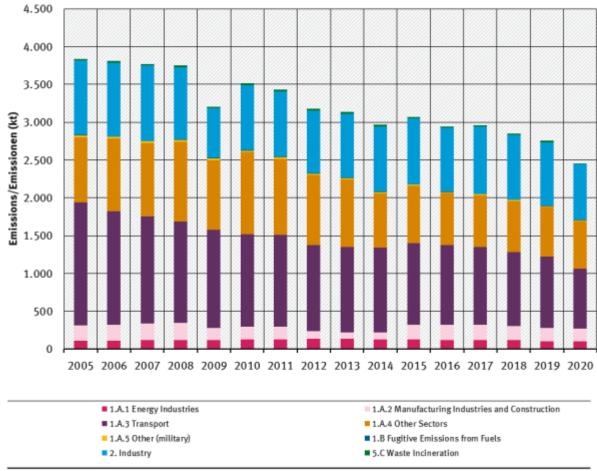

## Carbon Monoxide / Kohlenmonoxid

### Emissions per Sector / Sektorale Emissionen

Quelle: German Emission Inventory (01.02.2022)

CO trend by sector, from 2005