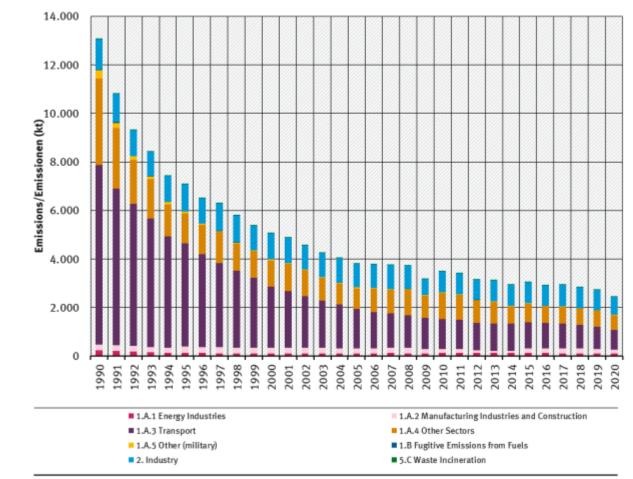

### **Main drivers**

**CO total emissions** show a falling trend over the whole interval, with emission reductions of 81.2 % between 1990 and 2020 and a renewed interval of emission reductions in the last years. The Main Driver for CO emissions is **Fuel Combustion** (**NFR 1.A**) with 90% of total 1990 emissions and an 86% reduction between 1990 and 2020. In the Fuel Combustion category, **Road Transport (NFR 1.A.3.b)** is responsible for 57% of the 1990 emissions, with **Passenger Cars (NFR 1.A.3.b.i)** emitting nearly all of it. Reductions of about 89% in those categories between 1990 and 2020 are mainly due to constantly improving fuels and increasingly stricter regulations resulting in technical improvements. **Other Sectors (NFR 1.A.4**, including commercial/institutional and residential sources) are responsible for about 27% of 1990 Fuel Combustion emissions with a 82% reduction between 1990 and 2020.

#### **CO Emissions 1990-2020**

| Total Emissions (kt) |       |       |       |       |       |       |       |       |       |       |       |       |       |       | Trend: latest compared to |            |
|----------------------|-------|-------|-------|-------|-------|-------|-------|-------|-------|-------|-------|-------|-------|-------|---------------------------|------------|
| 1990                 | 1995  | 2000  | 2005  | 2010  | 2011  | 2012  | 2013  | 2014  | 2015  | 2016  | 2017  | 2018  | 2019  | 2020  | 1990                      | last years |
| 13.081               | 7.100 | 5.084 | 3.837 | 3.513 | 3.429 | 3.175 | 3.134 | 2.965 | 3.069 | 2.946 | 2.961 | 2.852 | 2.753 | 2.455 | <b>≥</b> -81.2%           | <b>1</b>   |

## Carbon Monoxide / Kohlenmonoxid

#### Emissions per Sector / Sektorale Emissionen

Quelle: German Emission Inventory (01.02.2022)