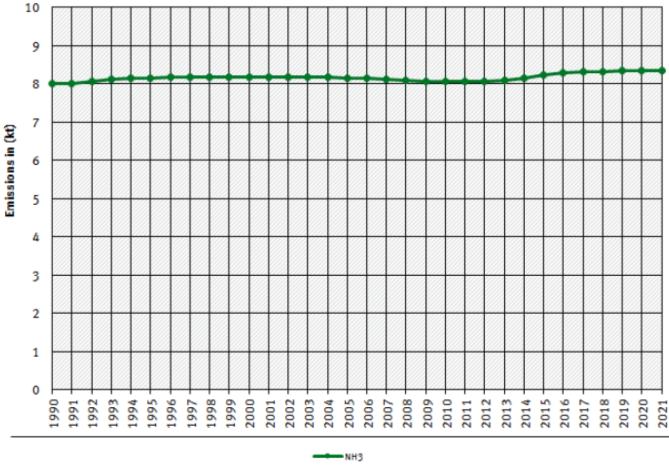

## **Visual overview**

Emission trends for main pollutants in NFR 6 - Other Sources:

\* Base Year for PM = 1995

Quelle: German Emission Inventory (15.04.2023)

Contribution of NFRs 1 to 6 to the National Totals, for 2021