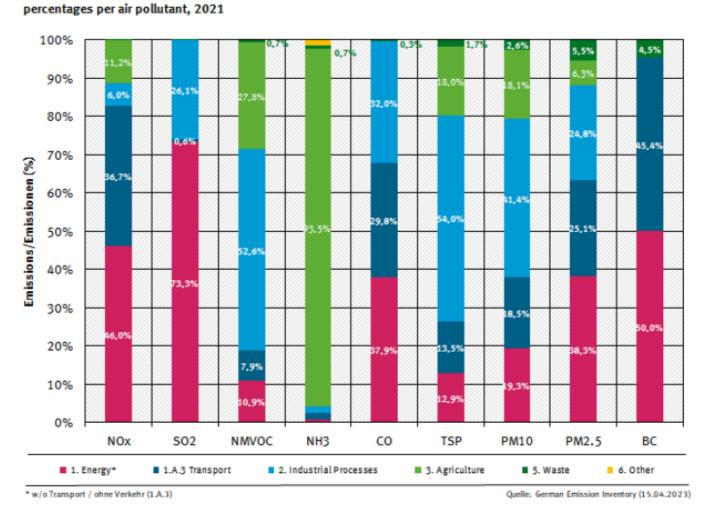

## **Visual overview**

Emission trends for main pollutants in NFR 6 - Other Sources:

\* Base Year for PM = 1995

Quelle: German Emission Inventory (15.04.2023)

Contribution of NFRs 1 to 6 to the National Totals, for 2021