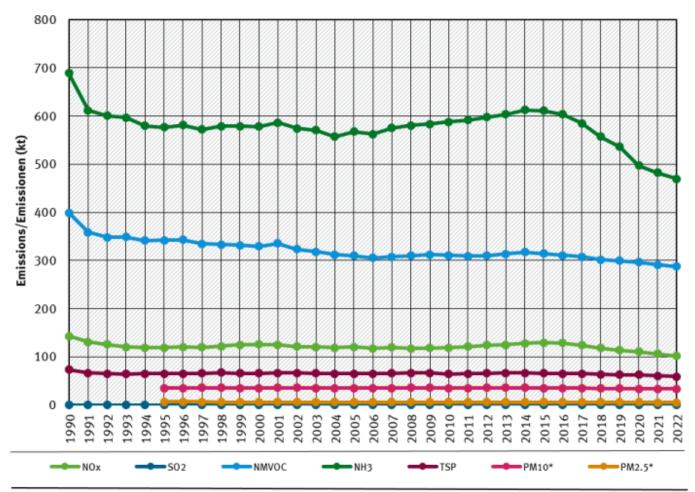

## **Visual overview**

Emission trends for main pollutants in NFR 3 - Agriculture:

### Agriculture/Landwirtschaft (NFR 3)

#### Emissions by pollutant / Emissionen nach Schadstoff

\* Base Year for PM = 1995 / Basisjahr für Feinstäube (PM) ist 1995

Quelle: German Emission Inventory (05.04.2024)