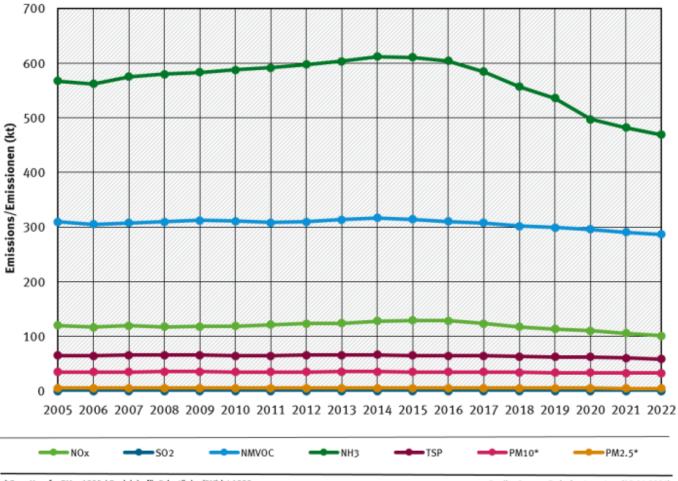

## **Visual overview**

Emission trends for main pollutants in NFR 3 - Agriculture:

### Agriculture/Landwirtschaft (NFR 3)

# Agriculture/Landwirtschaft (NFR 3)

Emissions by pollutant / Emissionen nach Schadstoff

\* Base Year for PM = 1995 / Basisjahr für Feinstäube (PM) ist 1995

Quelle: German Emission Inventory (05.04.2024)