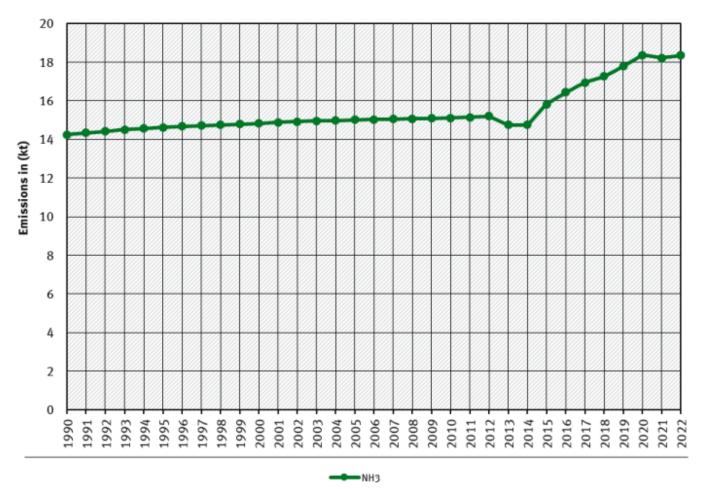

## **Visual overview**

Emission trends for main pollutants in NFR 6 - Other Sources:

## Other Sources/Sonstige Quellen (NFR 6)

Emissions by pollutant

\* Base Year for PM = 1995

Quelle: German Emission Inventory (05.04.2024)

Contribution of NFRs 1 to 6 to the National Totals, for 2021