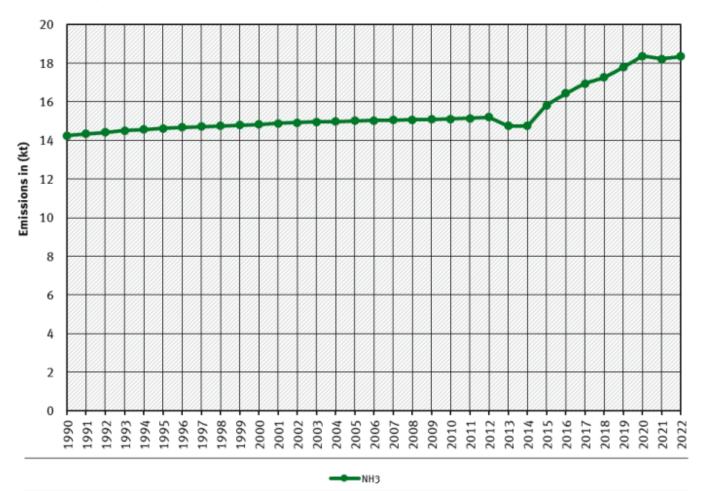

## **Visual overview**

Emission trends for main pollutants in NFR 6 - Other Sources:

## Other Sources/Sonstige Quellen (NFR 6)

Emissions by pollutant

\* Base Year for PM = 1995

Quelle: German Emission Inventory (05.04.2024)

Contribution of NFRs 1 to 6 to the National Totals, for 2021