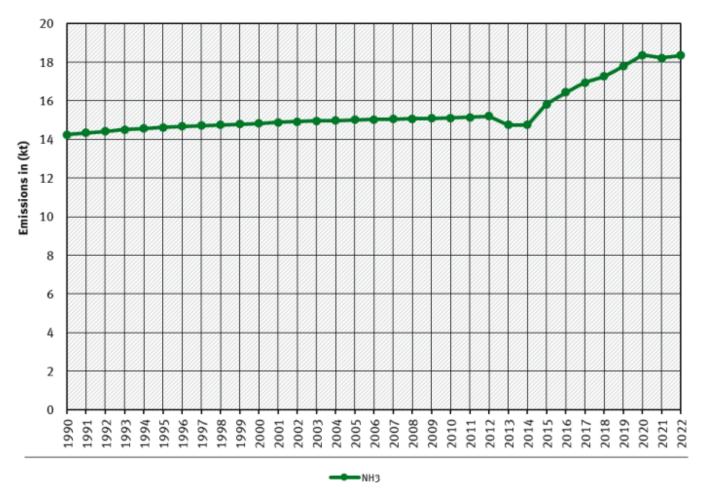

## **Overview**

Emission trends for main pollutants in NFR 6 - Other Sources:

## Other Sources/Sonstige Quellen (NFR 6)

Emissions by pollutant

\* Base Year for PM = 1995

Quelle: German Emission Inventory (05.04.2024)

Contribution of NFRs 1 to 6 to the National Totals, for 2021