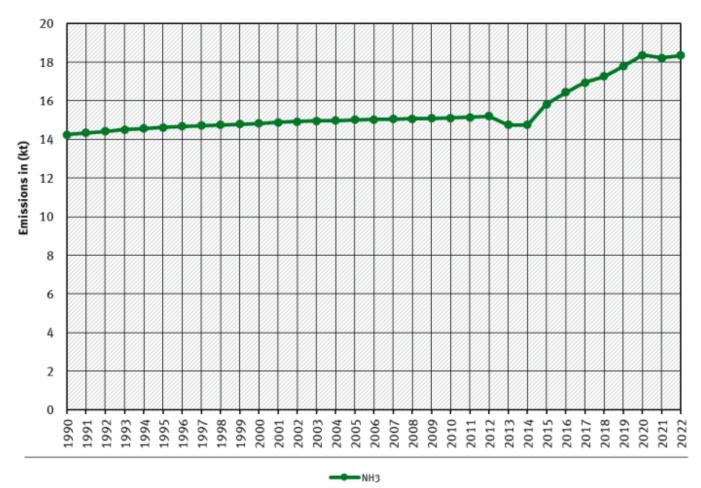

## **Overview**

Emission trends for main pollutants in NFR 6 - Other Sources:

## Other Sources/Sonstige Quellen (NFR 6)

Emissions by pollutant

\* Base Year for PM = 1995

Quelle: German Emission Inventory (05.04.2024)

Contribution of NFRs 1 to 6 to the National Totals, for 2021